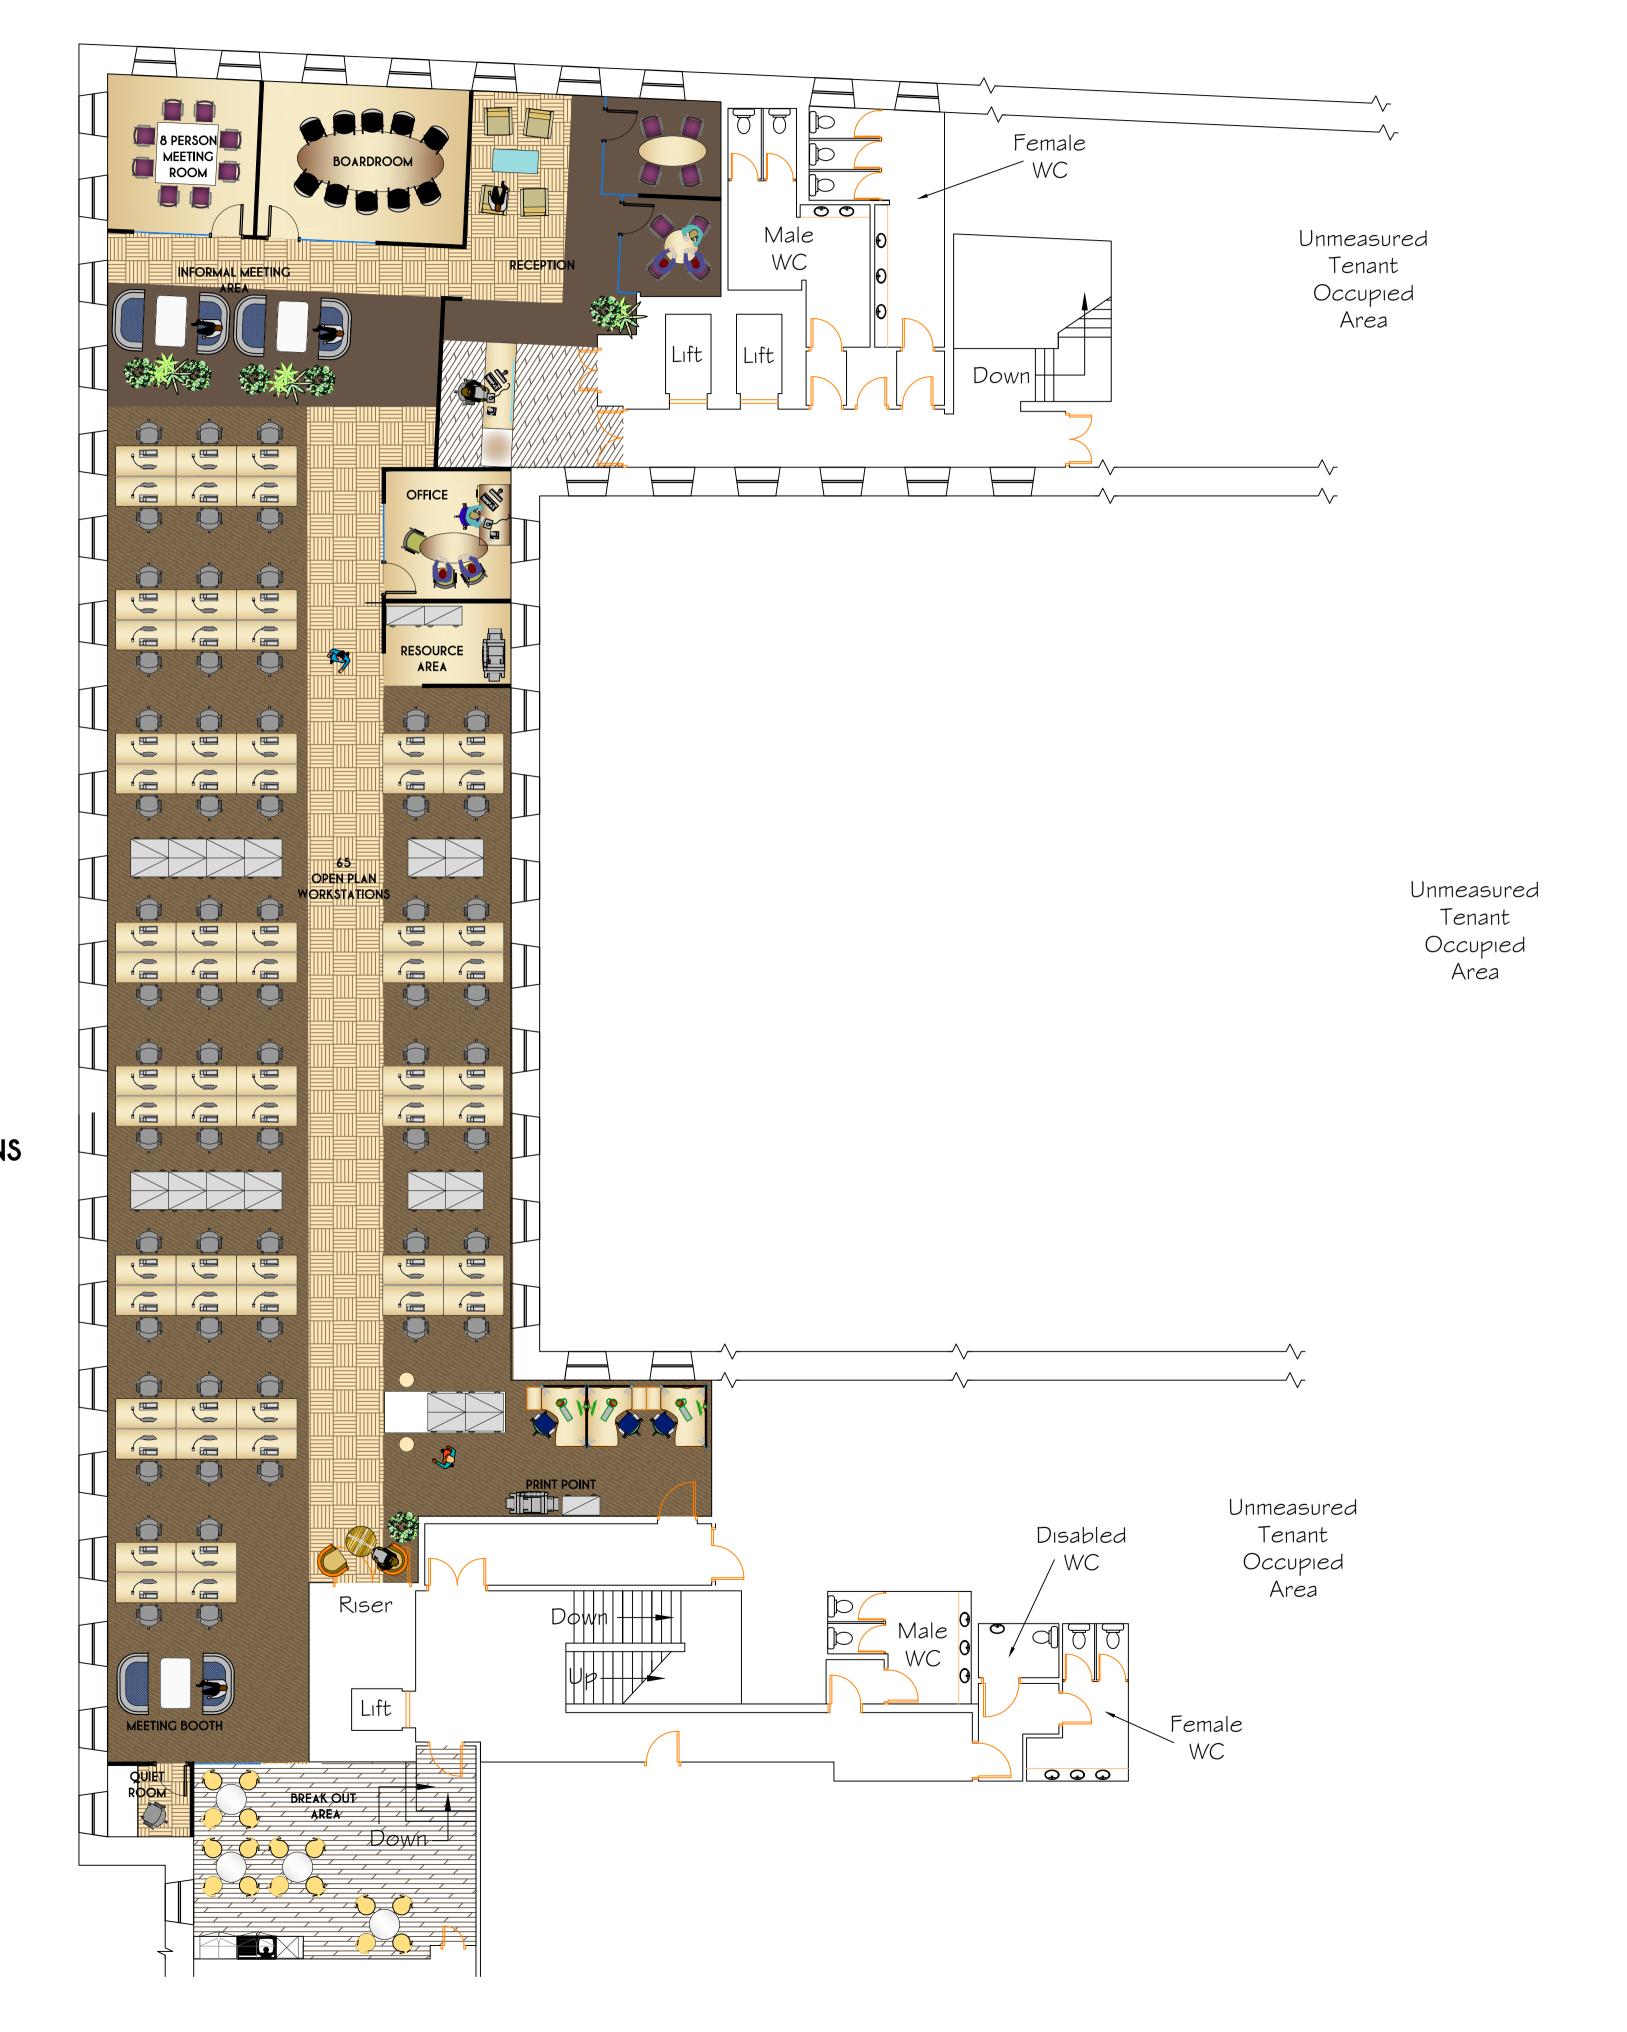

## SPATIAL ANALYSIS

62 No - STRAIGHT 1600x800 WORKSTATIONS
3 No - RADIAL 1600x1200 WORKSTATIONS
1 No RECEPTION & WAITING AREA
1 No 10 PERSON BOARD ROOM
2 No 4 PERSON MEETING ROOMS
1 No 8 PERSON MEETING ROOM
1 No OFFICE
INFORMAL MEETING AREAS
2 No BUSINESS HUBS
1 No KITCHEN & BREAK OUT AREA
2 No QUIET ROOMS

## Client: KNIGHT FRANK Project: BANK HOUSE Address: LEEDS Title: PROPOSED FOURTH FLOOR LAYOUT Drawing No: 1020-04-SP-01 Scale: 1:100@A1 Drawn by: HLW Revision: A

FOR COMMENT